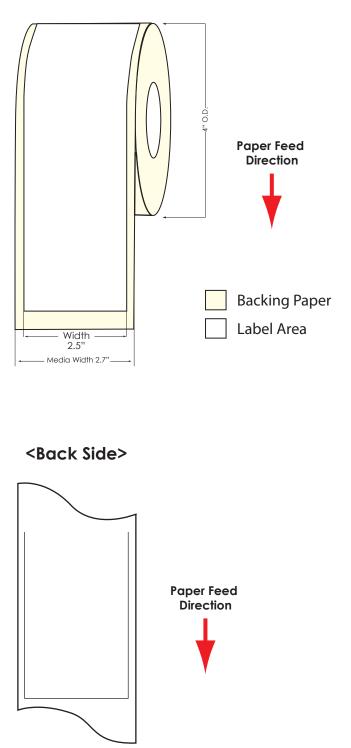

## Continuous Label Roll TM-C3500 2.5"x 100Ft Matte Paper Label Roll SKU-812034

<Printing Side>

Canadian Office 53 Queen's Plate Drive, Unit 2 Toronto ON M9W-6P1 (+) www.DuraFastLabel.ca US Office 1712 Pioneer Ave., Ste 500 Cheyenne WY 82001 Www.DuraFastLabel.com